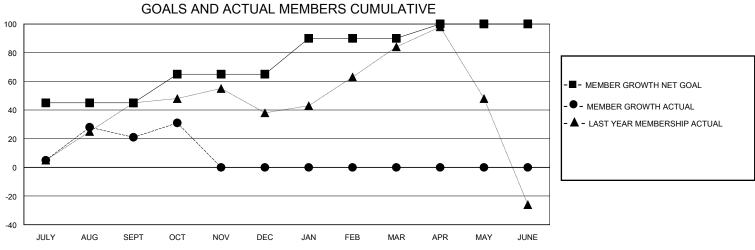

## District 4 C4

GMT: LOCATION CALIFORNIA GMT CA

| JULY/AUG/SEPT         1         0         0         JULY/AUG/SEPT         45         128         99           OCT/NOV/DEC         0         0         0         OCT/NOV/DEC         20         20         10           JAN/FEB/MAR         1         0         0         JAN/FEB/MAR         25         0         0                          | OWIT.         |               |             | CIVIT OF      |               |    |     |                                                    |  |  |
|----------------------------------------------------------------------------------------------------------------------------------------------------------------------------------------------------------------------------------------------------------------------------------------------------------------------------------------------|---------------|---------------|-------------|---------------|---------------|----|-----|----------------------------------------------------|--|--|
| QUARTER         NEW CLUB GOAL         NEW CLUBS         DROPPED CLUBS           JULY/AUG/SEPT         1         0         0           OCT/NOV/DEC         0         0         0           JAN/FEB/MAR         1         0         0           JAN/FEB/MAR         1         0         0           JAN/FEB/MAR         25         0         0 |               | Clut          | os          |               | 11/           |    |     |                                                    |  |  |
| JULY/AUG/SEPT         1         0         0         JULY/AUG/SEPT         45         128         99           OCT/NOV/DEC         0         0         0         0         OCT/NOV/DEC         20         20         10           JAN/FEB/MAR         1         0         0         JAN/FEB/MAR         25         0         0                |               | RESULTS FOR   | R 2023-2024 |               |               |    |     |                                                    |  |  |
| OCT/NOV/DEC 0 0 0 0 0 OCT/NOV/DEC 20 20 10  JAN/FEB/MAR 1 0 0 JAN/FEB/MAR 25 0 0                                                                                                                                                                                                                                                             | QUARTER       | NEW CLUB GOAL | NEW CLUBS   | DROPPED CLUBS | QUARTER MEME  |    |     | DROPPED<br>MEMBERS ACTUAL<br>(including transfers) |  |  |
| JAN/FEB/MAR 1 0 0 JAN/FEB/MAR 25 0 0                                                                                                                                                                                                                                                                                                         | JULY/AUG/SEPT | 1             | 0           | 0             | JULY/AUG/SEPT | 45 | 128 | 99                                                 |  |  |
| ON WITE ENWARCE                                                                                                                                                                                                                                                                                                                              | OCT/NOV/DEC   | 0             | 0           | 0             | OCT/NOV/DEC   | 20 | 20  | 10                                                 |  |  |
| APR/MAY/JUNE 0 0 0 APR/MAY/JUNE 10 0 0                                                                                                                                                                                                                                                                                                       | JAN/FEB/MAR   | 1             | 0           | 0             | JAN/FEB/MAR   | 25 | 0   | 0                                                  |  |  |
|                                                                                                                                                                                                                                                                                                                                              | APR/MAY/JUNE  | 0             | 0           | 0             | APR/MAY/JUNE  | 10 | 0   | 0                                                  |  |  |