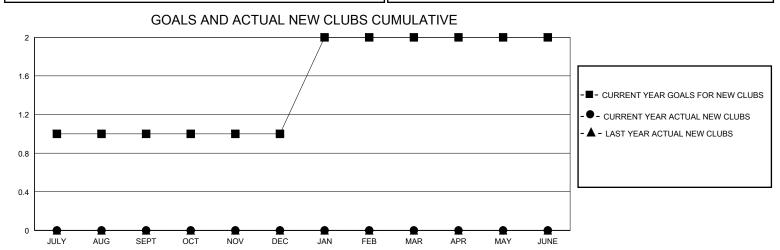

## District 4 C4

GMT: LOCATION CALIFORNIA GMT CA

| JULY/AUG/SEPT         1         0         0         JULY/AUG/SEPT         45         128         99           OCT/NOV/DEC         0         0         0         OCT/NOV/DEC         20         20         10           JAN/FEB/MAR         1         0         0         JAN/FEB/MAR         25         0         0                          | OWIT.         |               |             | CIVIT OF      |               |    |     |                                                    |  |  |
|----------------------------------------------------------------------------------------------------------------------------------------------------------------------------------------------------------------------------------------------------------------------------------------------------------------------------------------------|---------------|---------------|-------------|---------------|---------------|----|-----|----------------------------------------------------|--|--|
| QUARTER         NEW CLUB GOAL         NEW CLUBS         DROPPED CLUBS           JULY/AUG/SEPT         1         0         0           OCT/NOV/DEC         0         0         0           JAN/FEB/MAR         1         0         0           JAN/FEB/MAR         1         0         0           JAN/FEB/MAR         25         0         0 |               | Clut          | os          |               | 11/           |    |     |                                                    |  |  |
| JULY/AUG/SEPT         1         0         0         JULY/AUG/SEPT         45         128         99           OCT/NOV/DEC         0         0         0         0         OCT/NOV/DEC         20         20         10           JAN/FEB/MAR         1         0         0         JAN/FEB/MAR         25         0         0                |               | RESULTS FOR   | R 2023-2024 |               |               |    |     |                                                    |  |  |
| OCT/NOV/DEC 0 0 0 0 0 OCT/NOV/DEC 20 20 10  JAN/FEB/MAR 1 0 0 JAN/FEB/MAR 25 0 0                                                                                                                                                                                                                                                             | QUARTER       | NEW CLUB GOAL | NEW CLUBS   | DROPPED CLUBS | QUARTER MEME  |    |     | DROPPED<br>MEMBERS ACTUAL<br>(including transfers) |  |  |
| JAN/FEB/MAR 1 0 0 JAN/FEB/MAR 25 0 0                                                                                                                                                                                                                                                                                                         | JULY/AUG/SEPT | 1             | 0           | 0             | JULY/AUG/SEPT | 45 | 128 | 99                                                 |  |  |
| ON WITE ENWARCE                                                                                                                                                                                                                                                                                                                              | OCT/NOV/DEC   | 0             | 0           | 0             | OCT/NOV/DEC   | 20 | 20  | 10                                                 |  |  |
| APR/MAY/JUNE 0 0 0 APR/MAY/JUNE 10 0 0                                                                                                                                                                                                                                                                                                       | JAN/FEB/MAR   | 1             | 0           | 0             | JAN/FEB/MAR   | 25 | 0   | 0                                                  |  |  |
|                                                                                                                                                                                                                                                                                                                                              | APR/MAY/JUNE  | 0             | 0           | 0             | APR/MAY/JUNE  | 10 | 0   | 0                                                  |  |  |